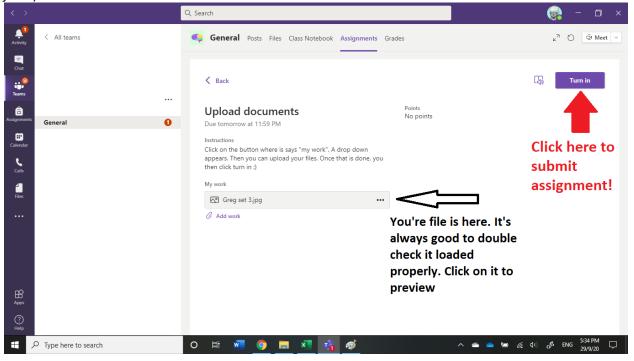

**Step 3:** Once you have chosen your picture, it appears under "My work". If you have another document to attach, click on "add work" and repeat step 2. Once all is attached (*and verified you have the correct form*) click "Turn in"